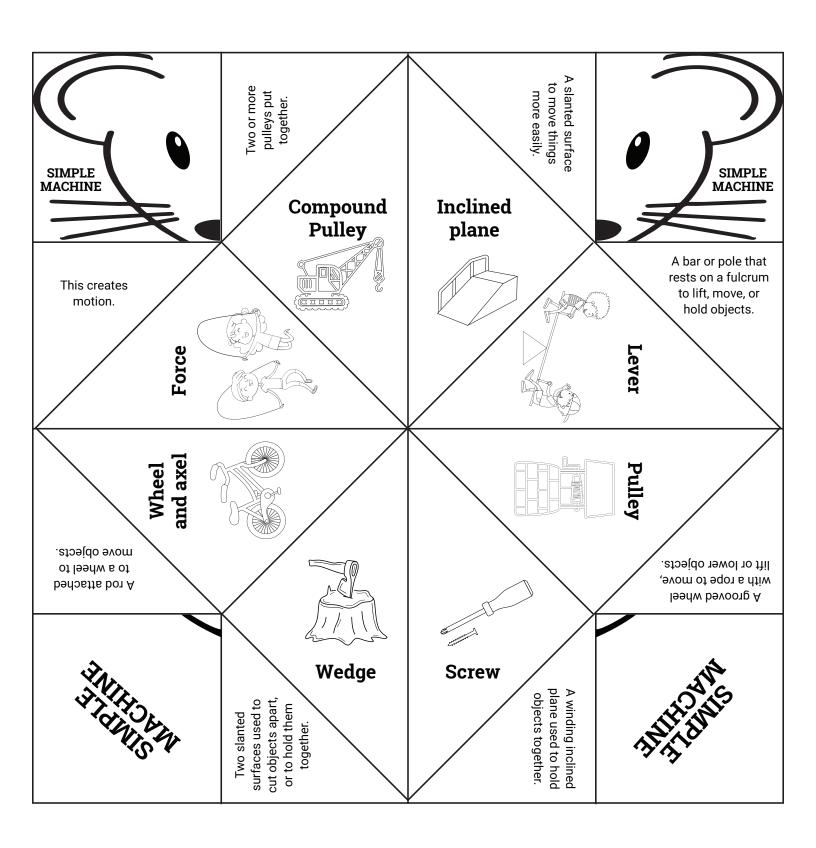

#### **Simple Machine Chatter Box**

Instructions: Fold the chatterbox into a mouse that can answer simple machine questions!